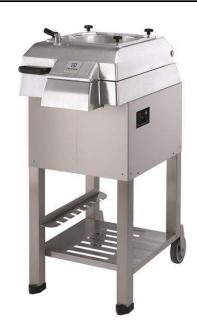

602069 (TR300B)

Vegetable Slicer for catering use. Motor Unit with ejector (for all types of work except chips) and stand (hopper not included)

#### Item No.

Vegetable preparation machine for caterers serving more than 600 settings for table service and more to 4000 settings for catering service. Freestanding 1 speed (260 rpm) motor unit, includes the standard ejector used in all types of preparations except chips (the ejector for chips is available as an option). 2 different hoppers available upon request: automatic hopper, for all vegetables except long; long vegetable hopper with 9 tubes in various sizes for cutting long vegetables horizontally when in an upright position.

### **Main Features**

- Vegetable slicer with slicing, grating, shredding (julienne) as well as dicing and French fries cutting capability.
- Includes the standard ejector used in all types of preparations except chips.
- Motor base delivered on stand, including disks
- Available upon request:
  - -Automatic hopper for regular vegetable feeding. Suitable for all types of preparation
  - with the exception of long vegetables.

#### Construction

- Motor base equipped with external device to easily lift the hoppers during operations.
- Three phase motor
- Power: 1500 watts.
- 1 speed model.