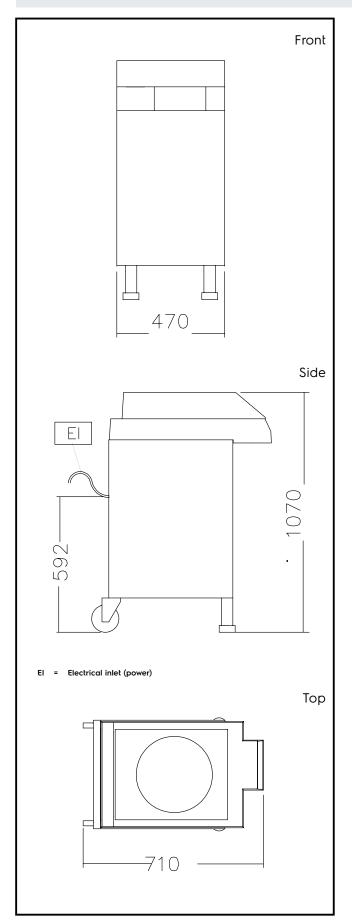

**Key Information:** 

External dimensions, Width: 470 mm
External dimensions, Depth: 710 mm
External dimensions, Height: 1070 mm
Shipping weight: 102 kg

Vegetable Slicer TR300 Vegetable Cutter with Motor Unit, Ejector & Stand